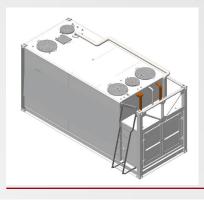

## **Tank Specifications**

| Description                    |                                                       |
|--------------------------------|-------------------------------------------------------|
| Diesel Safe Fill, litres       | 21,500                                                |
| AdBlue®, DEF Safe Fill, litres | 4,300                                                 |
| Length, mm                     | 6,058                                                 |
| Width, mm                      | 2,438                                                 |
| Height, mm                     | 2,896                                                 |
| Tare Weight, kg                | 9,500                                                 |
| Vent Pipe                      | Standard                                              |
| Fluid Level Dipstick           | Standard                                              |
| Compliance                     | AS1940, AS1692, UL142,<br>HSW (Haz. Sub.) Reg<br>2017 |

### **Features**

- Self bunded dual compartment design
- Bunded pump bay with lockable weatherproof doors
- Fill and dispense points in the main lockable pump bay
- Galvanised access ladder and platform
- Corner container lock castings for ease of transport
- Access manways
- Warranty 5 years structural, 1 year on valves; conditions apply

Dual Diesel and insulated DEF chemical resistant tanks

Information and photographs are for marketing purposes only and are considered accurate at time of publication. Actual product may differ to images shown due to continual improvement processes, design changes and optional extras. V3417