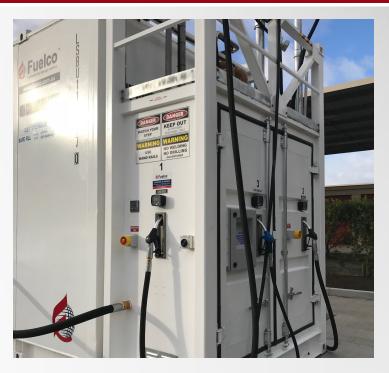

# Logitank Blue LTBL 26

A self bunded tank for the safe storage and handling of both diesel and AdBlue®, AUS32 or other DEF products from the one unit.

Ideal for refuelling commercial vehicles that use AdBlue®, AUS32 or DEF.

### **Features**

- Self bunded dual compartment design
- Bunded pump bay with lockable weatherproof doors
- Fill and dispense points in the main lockable pump bay
- Galvanised access ladder and platform
- Corner container lock castings for ease of transport
- Access manways
- Warranty 5 years structural, 1 year on valves; conditions apply

#### Diesel tank standard with:

- Fluid level dipsticks for tank and interstitial space
- Vent pipe for diesel tank and interstitial space
- Overfill protection and electronic overfill alarm

#### **DEF tank standard with:**

- · Chemical resistant vented tank
- · Internal tank is made of Stainless Steel
- Insulated tank and dispensing line for temperature control
- Stainless steel pipework
- Fluid level dipsticks for tank and interstitial space
- Suction foot valve, overfill protection and electronic overfill alarm