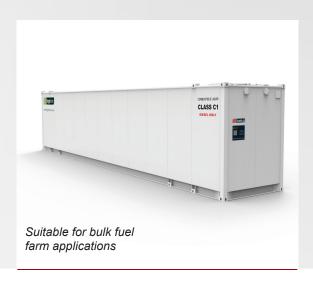

## Logitank Klassic LTKL 100

A self bunded and transportable KLASSIC tank for the safe storage and handling of diesel and oils.

Ideal for refuelling vehicles, machinery, equipment and fleet.

Pictured with optional dispensing kit and lighting

## **Tank Specifications**

| Description          |                                                    |
|----------------------|----------------------------------------------------|
| Safe Fill, litres    | 93,583 (95%)                                       |
| Length, mm           | 14,630                                             |
| Width, mm            | 2,438                                              |
| Height, mm           | 3,200                                              |
| Tare Weight, kg      | 18,600                                             |
| Vent Pipe            | Standard                                           |
| Fluid Level Dipstick | Standard                                           |
| Compliance           | AS1940, AS1692, UL142, HSW<br>(Haz. Sub.) Reg 2017 |