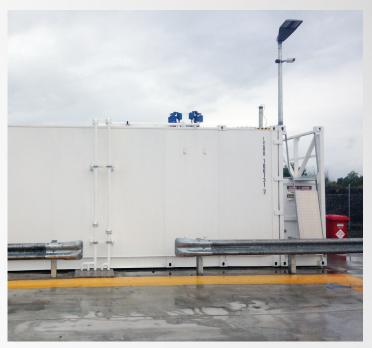

## Logitank Klassic LTKL 100

A self bunded and transportable KLASSIC tank for the safe storage and handling of diesel and oils.

Ideal for refuelling vehicles, machinery, equipment and fleet.

Pictured with optional dispensing kit and lighting

## **Features**

- Self bunded double wall design
- Fluid level dipstick for tank and interstitial space
- Vent pipe for tank and interstitial space
- Suction foot valve, overfill protection and electronic overfill alarm
- Corner container lock castings for ease of transport
- Access manway
- Warranty 5 years structural, 1 year on valves;
- · conditions apply

## **Options include:**

- Inspection ladder
- Clip-on pump bay
- Multiple compartments
- · Dispensing and fuel management