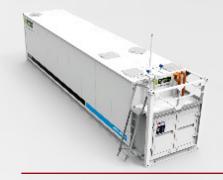

# Logitank Blue LTBL 60

A self bunded tank for the safe storage and handling of both diesel and AdBlue®, AUS32 or other DEF products from the one unit.

Ideal for refuelling commercial vehicles that use AdBlue®, AUS32 or DEF.

#### **Features**

- Self bunded dual compartment design
- Bunded pump bay with lockable weatherproof doors
- Fill and dispense points in the main lockable pump bay
- Galvanised access ladder and platform
- Corner container lock castings for ease of transport
- Access manways
- Warranty 5 years structural, 1 year on valves; conditions apply

### Diesel tank standard with:

- Fluid level dipsticks for tank and interstitial space
- Vent pipe for diesel tank and interstitial space
- Overfill protection and electronic overfill alarm

#### DEF tank standard with:

- Chemical resistant vented tank
- Internal tank is made of Stainless Steel
- Insulated tank and dispensing line for temperature control
- Stainless steel pipework
- Fluid level dipsticks for tank and interstitial space
- Suction foot valve, overfill protection and electronic overfill alarm