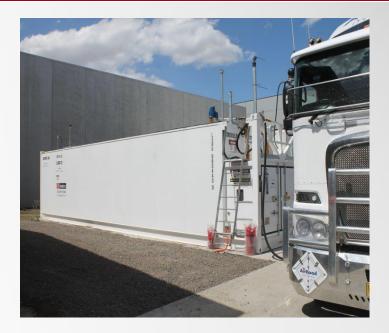

# Logitank Blue LTBL 60

A self bunded tank for the safe storage and handling of both diesel and AdBlue®, AUS32 or other DEF products from the one unit.

Ideal for refuelling commercial vehicles that use AdBlue®, AUS32 or DEF.

#### **Features**

- Self bunded dual compartment design
- Bunded pump bay with lockable weatherproof doors
- Fill and dispense points in the main lockable pump bay
- Galvanised access ladder and platform
- Corner container lock castings for ease of transport
- Access manways
- Warranty 5 years structural, 1 year on valves; conditions apply

### Diesel tank standard with:

- Fluid level dipsticks for tank and interstitial space
- Vent pipe for diesel tank and interstitial space
- Overfill protection and electronic overfill alarm

#### DEF tank standard with:

- Chemical resistant vented tank
- Internal tank is made of Stainless Steel
- Insulated tank and dispensing line for temperature control
- Stainless steel pipework
- Fluid level dipsticks for tank and interstitial space
- Suction foot valve, overfill protection and electronic overfill alarm