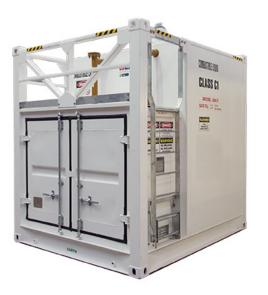

A self bunded and transportable KLASSIC tank for the safe storage and handling of diesel and oils.

Ideal for refuelling vehicles, machinery, equipment and fleet.

Pictured with optional dispensing package

Pump bay model standard with:

- Bunded pump bay with lockable weatherproof doors
- Galvanised access ladder and platform; with ladder fitted to either side of the platform (ex-factory)
- Galvanised kick plate and middle rail provided for additional safety of users