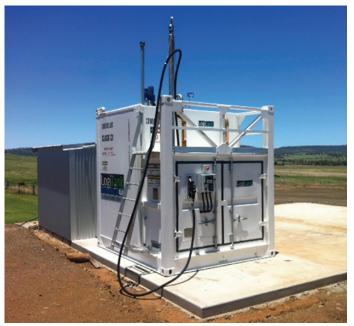

A self bunded and transportable KLASSIC tank for the safe storage and handling of diesel and oils.

Ideal for refuelling vehicles, machinery, equipment and fleet.

Pictured with optional dispensing package