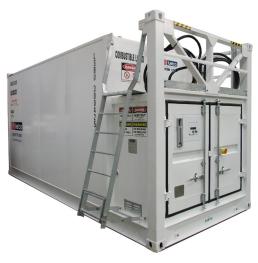

## **Logitank Klassic LTKL 30**

Pictured with optional dispensing package

A self bunded and transportable KLASSIC tank for the safe storage and handling of diesel and oils.

Ideal for refuelling vehicles, machinery, equipment and fleet.

Pictured with optional dispensing package

## Pump bay model standard with:

- Bunded pump bay with lockable weatherproof doors
- Galvanised access ladder and platform; with ladder fitted to either side of the platform (ex-factory)
- Galvanised kick plate and middle rail provided for additional safety of users