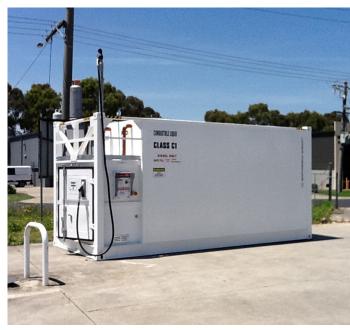

## **Logitank Klassic LTKL 30**

Pictured with optional dispensing package

A self bunded and transportable KLASSIC tank for the safe storage and handling of diesel and oils.

Ideal for refuelling vehicles, machinery, equipment and fleet.

Pictured with optional dispensing package