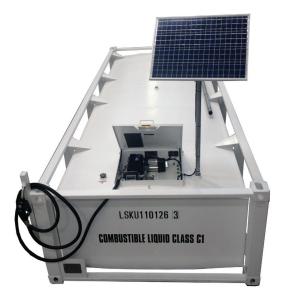

A self bunded and transportable KUBE for the safe storage and handling of diesel and oils.

Ideal for refuelling equipment such as generators and industrial tools.

- Comes complete with fluid level dipstick, vent pipe and fittings
- Baffled internally
- Lockable containment area for pump, hose and nozzle storage
- The number of standard feed and return line ports allow for the connection of up to 3 x generators or industrial equipment simultaneously
- Designed to be stacked for storage and transport empty
- Option of different colours

Optional dispensing & metering available

www.petrotec.co.nz | p: 0800 477 134 105B Hayton Road | Wigram PO Box 10125 | Phillipstown I Christchurch

Information and photographs are for marketing purposes only and are considered accurate at time of publication. Actual product may differ to images shown due to continual improvement processes, design changes and optional extras. V2B\_Petrotec; Released 0615