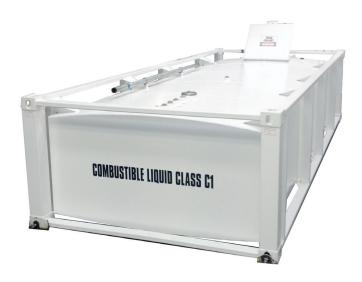

## Logitank Kube LTKU 10000

A self bunded and transportable KUBE for the safe storage and handling of diesel and oils.

Ideal for refuelling equipment such as generators and industrial tools.

- Comes complete with fluid level dipstick, vent pipe and fittings
- Baffled internally
- Lockable containment area for pump, hose and nozzle storage
- The number of standard feed and return line ports allow for the connection of up to 3 x generators or industrial equipment simultaneously
- Designed to be stacked for storage and transport empty
- Option of different colours