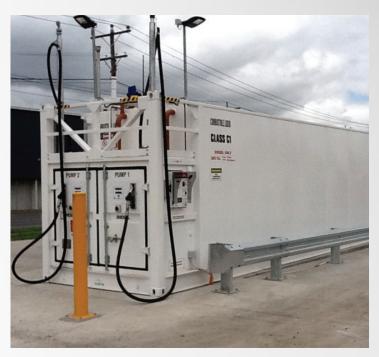

## **Logitank Klassic LTKL 80**

A self bunded and transportable KLASSIC tank for the safe storage and handling of diesel and oils.

Ideal for refuelling vehicles, machinery, equipment and fleet.

Pictured as a workshop bulk lubricant storage tank

## Pump bay model standard with:

- Bunded pump bay with lockable weatherproof doors
- Galvanised access ladder and platform; with ladder fitted to either side of the platform (exfactory)
- Galvanised kick plate and middle rail provided for additional safety of users