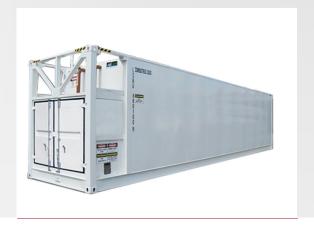

## **Logitank Klassic LTKL 80**

A self bunded and transportable KLASSIC tank for the safe storage and handling of diesel and oils.

Ideal for refuelling vehicles, machinery, equipment and fleet.

Pictured as a workshop bulk lubricant storage tank

## **Tank Specifications**

| Description          |                                                               |
|----------------------|---------------------------------------------------------------|
| Safe Fill, litres    | 76,637 (95%)                                                  |
| Length, mm           | 14,630                                                        |
| Width, mm            | 2,438                                                         |
| Height, mm           | 2,896                                                         |
| Tare Weight, kg      | 17,500                                                        |
| Vent Pipe            | Standard                                                      |
| Fluid Level Dipstick | Standard                                                      |
| Compliance           | AS1940, AS1692, AS1657,<br>UL142, HSW (Haz. Sub.) Reg<br>2017 |