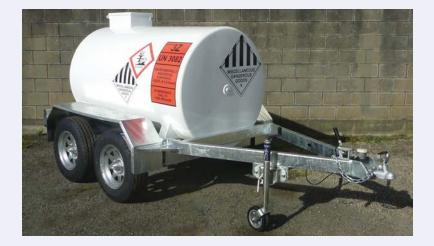

#### 1400L AND 1900L TRAILER TANKS

#### **Tank features**

- Lockable pump cabinet at the rear
- Honda pump and motor
- 4m hose and 25mm nozzle
- 10 micron particulate filter
- Calibrated dipstick
- Dip and fill points lockable
- Rollover protection valve
- HSNO signage
- Tandem axle braked
- Painted grey
- Registration and WoF