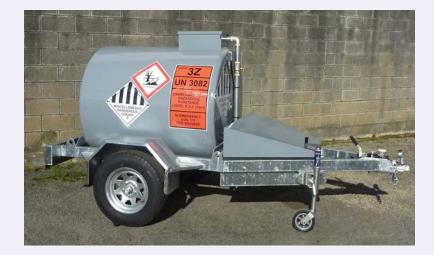

## **1200L TRAILER TANKS**

### **Tank features**

- Lockable pump cabinet on drawbar
- Honda pump and motor
- 4m hose and 25mm nozzle
- 10 micron particulate filter
- · Calibrated dipstick
- Dip and fill points lockable
- Rollover protection valve
- HSNO signage
- Single axle braked or unbraked
- Painted grey
- Registration and WoF